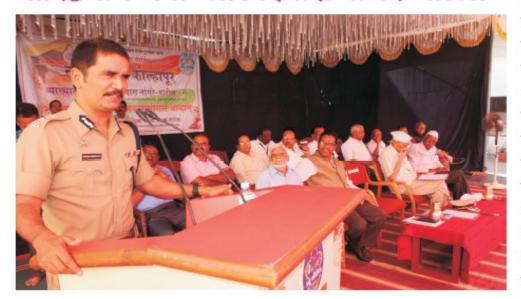

# विद्यार्थ्यांनो कॅरेक्टर हे कॅपीटल आहे ते नैतिक धारिष्ठयाने जपा- श्री विश्वास नांगरे-पाटील

अखंडतेला सर्व इझीमनी किंड लावली प्रश्न, नव्या समस्या उभ्या ठाकत आहे. तरूणाई हे त्यांचे टारगेट आहे. आहेत. अस्वस्थ करणारी, डोळयांचे तरूणानो सावधानता बाळगा. कारण झापडे खडबडून उघडविणारी वर्तमान विचार हे शब्द बनत असतात. तुमचे शब्द परिस्थिती आहे. त्यामुळे स्वयंशिस्त तुमच्या कृती बनत असतात. तुमच्या आणि धारिष्ठयाने स्वप्नाचा पाठलाग कृतीतुन तुमच्या सवयी व्यक्त होत करा. कॅरेक्टर हे तुमचे कॅपिटल आहे." असतात आणि चारित्र्यावरून तुमचा असे प्रतिपादन कोल्हापुर परिक्षेत्राचे उद्याचा उज्ज्वल भविष्यकाळ ठरत असतो. विशेष पोलीस महानिरीक्षक विश्वास त्यासाठी व्हिजन ठेवून आयुष्याचा प्लॅन

सार्वभौम एकतेला, तयार करा. रोज नवी आव्हाने, नवे पान नं. ३ वर

Inspirational Guidance by Mr. Vishwas Nangare-Patil, IPS

Shri Price Shivaji Maratha Boarding House's