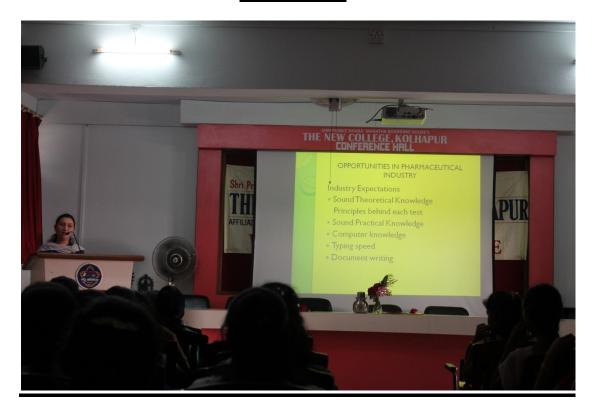

THE NEW COLLEGE, KOLHAPUR

Pocomed Pocomed

Guest Lecture by Mrs. Prajkta Patil on 'Opportunities in Pharmaceutical Industries'

### Guest Lecture 2014 -2015

\* Programme Schedule \*

Welcome of Guest

: Dr. A.M. Momin H.O.D. of Chemistry.

Introduction of Guest

Miss. T. S. Ayare

Lecture by Chief Guest

: Mrs. Prajakta Patil

Head, Department of QA,

Mistair Health and hygiene Pvt. Ltd.

MIDC, Shiroli, Kolhapur.

Subject

: Opportunities in Pharmaceutical Industries

fer

Interaction between Guest and audience

President

Principal Dr. N.V. Nalawade

The New College

Vote of Thanks

: Mr. Rahul M. Padekar

Anchor

: Miss.Pooja R. Kanade

Day & Date: Monday, 29th September 2014.

Time