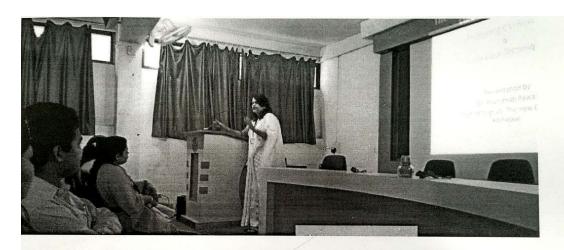

# A Guest Lecture on "Soft Skills"

Guest Lecture by Mr. B.B. Pujari on 'Soft Skills and Personality Development'

**Guest Lecture by Dr. C.B.Patil on 'Personality Testing'** 

| <b>4</b> ) | Remedial | <b>Coaching</b> |
|------------|----------|-----------------|
|            |          |                 |