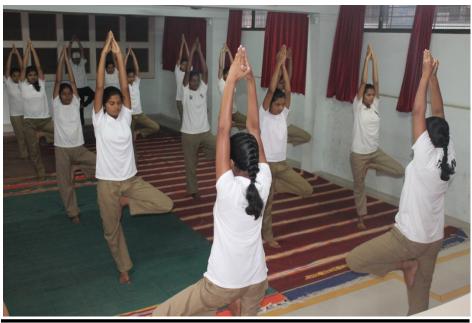

### 5) Language Lab

- Our college developed the facility of Language Lab from 2018.
- Initially, 20 students each from B.A.II and B.A. III (Spl. English) have provided this facility to develop their Listing, Speaking Reading and Writing proficiency.
- The lab is useful for using right pronunciation and to improve vocabulary.
- The software in the lab is helpful to students for their self development in English with high accuracy.
- The course encourages students to use monolingual dictionary
- During last year majority of the students of this course experienced the development in English speaking.