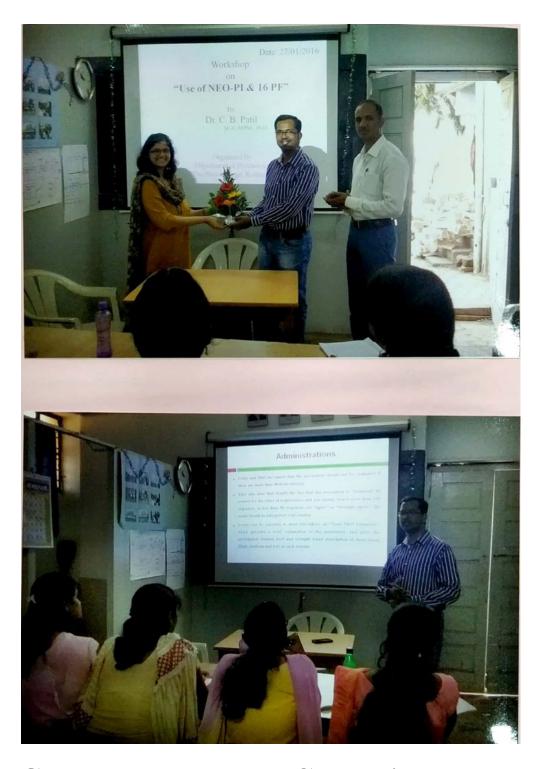

# A Guest Lecture on "Soft Skills"

Guest Lecture by Mr. B.B. Pujari on 'Soft Skills and Personality Development'

**Guest Lecture by Dr. C.B.Patil on 'Personality Testing'** 

| <b>4</b> ) | Remedial | <b>Coaching</b> |
|------------|----------|-----------------|
|            |          |                 |