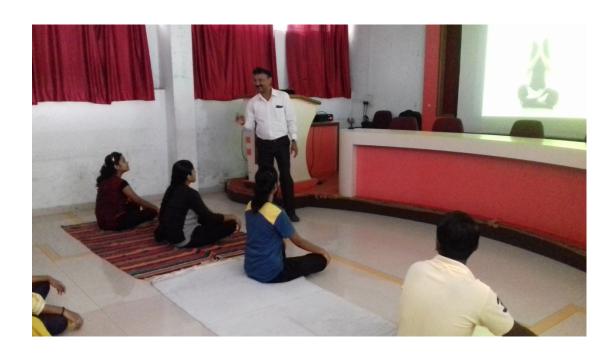

### 5) Language Lab

- Our college developed the facility of Language Lab from 2018.
- Initially, 20 students each from B.A.II and B.A. III (Spl. English) have provided this facility to develop their Listing, Speaking Reading and Writing proficiency.
- The lab is useful for using right pronunciation and to improve vocabulary.
- The software in the lab is helpful to students for their self development in English with high accuracy.
- The course encourages students to use monolingual dictionary
- During last year majority of the students of this course experienced the development in English speaking.