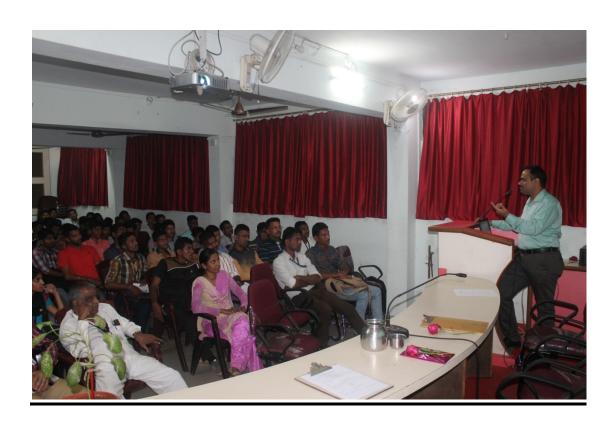

# रुपर्धा परीक्षेतील यशासाठी विद्यार्थ्यांनी काळानुरूप बदलायला हवं : किरणकुमार साळोखे

१५ सप्टेंबर: 'बदलत्या काळानुरूप स्पर्धा परीक्षांचे स्वरूपही बदलत आहे. या परीक्षा वस्तुनिष्ठतेपेक्षा तुमची आकलन आणि विश्लेषणात्मक क्षमता तपासत आहेत. त्यामुळे अभ्यासाच्या जुन्या पद्धती त्यागून काळानुरूप नव्या अभ्यासपध्दती विद्यार्थांनी आत्मसात करून नव्या दमाने स्पर्धापरीक्षांची जय्यत तयारी करावी' असे प्रतिपादन किरणकुमार साळोखे, सहा. विक्रीकर आयुक्त, कोल्हापूर यांनी केले.

महाविद्यालयाच्या 'स्पर्धा परीक्षा मार्ग दर्श न कें द्वातर्फे आयो जित व्याख्यानात ते बोलत होते. ते पुढे म्हणाले की, ' सर्वजण स्पर्धा परीक्षेचा अभ्यास करतात म्हणून तुम्हीही करू नका. स्वतःची आवड ओळखा, तसेच नियमित अभ्यासाची सवय आत्मसात करा. बदलत्या काळानुरूप स्पर्धा परीक्षांसाठी स्वतःमध्ये बदल करा. या परीक्षांमध्ये हमखास यश मिळवायचे असेल तर स्वतःची बलस्थाने ओळखून अभ्यासात स्वतःला झोकृन द्या.

अध्यक्षस्थानी प्राचार्य डॉ. एन. व्ही. नलवडे होते. याप्रसंगी ते म्हणाले की, 'महाविद्यालयीन जीवनातच या परीक्षांच्या तयारीला लागा म्हणजे तुम्हाला यशासाठी फारकाळवाट पहावी लागणार नाही.'

यावेळी संस्थेचे संचालक प्रा. विनय पाटील यांनीही विद्यार्थ्यांना मौलिक मार्गदर्शन केले. स्वागत व प्रास्ताविक प्रा. ए. ए. घोडके यांनी केले. पाहुण्यांची ओळख कु. रणजित दुर्गुळे यांने तर सुत्रसंचालन कु. अनुसया रावत यांनी केले. आभार प्रा. के.डी. कांबळे यांनी मानले.