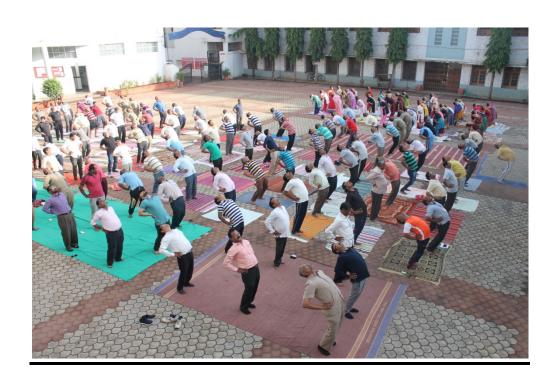

### 5) Language Lab

- Our college developed the facility of Language Lab from 2018.
- Initially, 20 students each from B.A.II and B.A. III (Spl. English) have provided this facility to develop their Listing, Speaking Reading and Writing proficiency.
- The lab is useful for using right pronunciation and to improve vocabulary.
- The software in the lab is helpful to students for their self development in English with high accuracy.
- The course encourages students to use monolingual dictionary
- During last year majority of the students of this course experienced the development in English speaking.