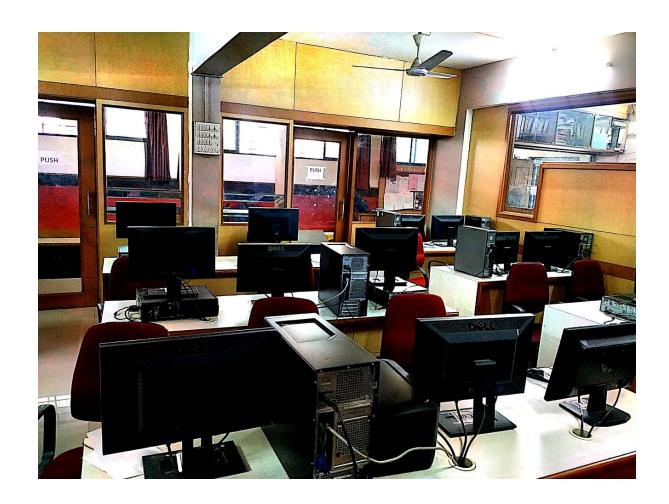

### 5) Language Lab

- Our college developed the facility of Language Lab from 2018.
- Initially, 20 students each from B.A.II and B.A. III (Spl. English) have provided this facility to develop their Listing, Speaking Reading and Writing proficiency.
- The lab is useful for using right pronunciation and to improve vocabulary.
- The software in the lab is helpful to students for their self development in English with high accuracy.
- The course encourages students to use monolingual dictionary
- During last year majority of the students of this course experienced the development in English speaking.