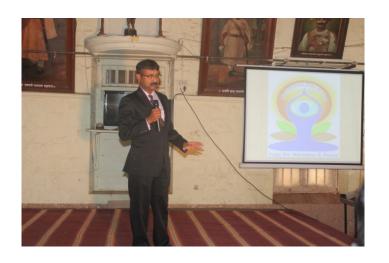

विक केले. सूत्रसंचालन प्रा. सर्जेराव शेटके यांनी केले.







मिनल गोसावी, स्मिता पाटील आदी उपस्थित होते. न्यु कॉलेज

विज्ञान प्रबोधनमार्फत योग दिन उत्साहात साजरा झाला. यावेळी पतंजली योग समितीचे योगशिक्षक एस.आर.खोत, प्रचार्य एन.व्ही.नलवडे, उपप्राचार्य टी.के.सरगर, एस .एन. इनामदार, सर्जेराव शेटके, के.बी.कोळी आदी उपस्थित होते.

विद्यापीठ हायस्कूल

एअर एन.सी.सी ट्रप १६ च्या कॅडेटमार्फत विद्यापीठ हायस्कूलमध्ये आंतरराष्ट्रीय योग दिन साजरा झाला. कार्यक्रमाच्या अध्यक्षस्थानी मुख्याध्यापक बी.डी. कुंभार होते. एन.सी.सी द्वितीय वर्षाच्या ५० कॅडेटनी योगासनाची प्रात्यक्षिके करून दाखवली. त्यांना कमांडिंग ऑफिसर विंग कमांडर सी.वाय. महाजन, एन.सी.सी. ऑफिसर आर. व्ही. रोकडे, उपप्राचार्य के.पी. वायफळकर यासह शिक्षक, प्राध्यापक, शिक्षकेतर कर्मचारी, विद्यार्थी उपस्थित होते.





Yoga and Meditation: NCC activity





Yoga Club: Lecture and Demonstration by Dr. K.B.Koli

# 7) Personal Counseling

It is continuous process in student centric system. Our Teachers are engaged in such activity with full devotion.



| Is  | sne No. 1: Guide       | ance to release of stress rel