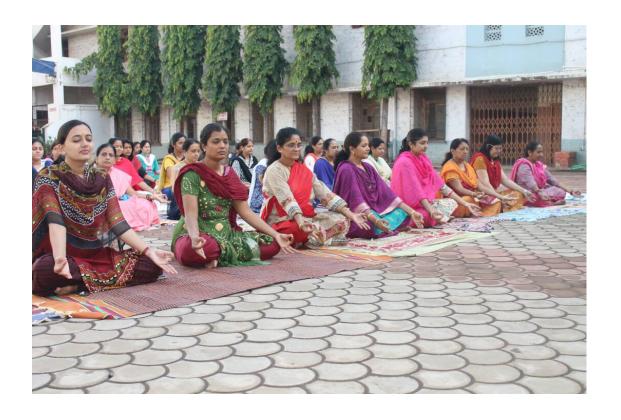

### 5) Language Lab

- Our college developed the facility of Language Lab from 2018.
- Initially, 20 students each from B.A.II and B.A. III (Spl. English) have provided this facility to develop their Listing, Speaking Reading and Writing proficiency.
- The lab is useful for using right pronunciation and to improve vocabulary.
- The software in the lab is helpful to students for their self development in English with high accuracy.
- The course encourages students to use monolingual dictionary
- During last year majority of the students of this course experienced the development in English speaking.