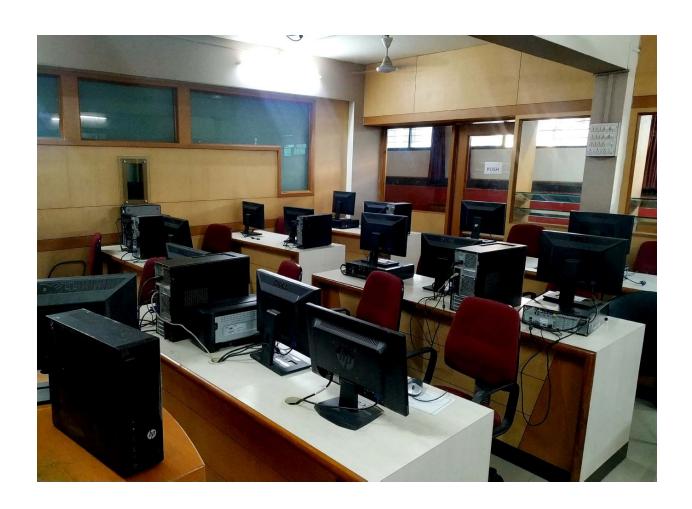

### 5) Language Lab

- Our college developed the facility of Language Lab from 2018.
- Initially, 20 students each from B.A.II and B.A. III (Spl. English) have provided this facility to develop their Listing, Speaking Reading and Writing proficiency.
- The lab is useful for using right pronunciation and to improve vocabulary.
- The software in the lab is helpful to students for their self development in English with high accuracy.
- The course encourages students to use monolingual dictionary
- During last year majority of the students of this course experienced the development in English speaking.