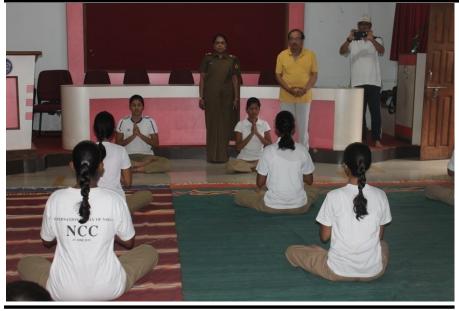

के. बी. कोळी यांनी स्वागत व प्रास्ताविक केले. सूत्रसंचालन प्रा. सर्जेराव शेटके यांनी केले.







मिनल गोसावी, स्मिता पाटील आदी उपस्थित होते. न्यु कॉलेज

विज्ञान प्रबोधनमार्फत योग दिन उत्साहात साजरा झाला. यावेळी पतंजली योग समितीचे योगशिक्षक एस.आर.खोत, प्रचार्य एन.व्ही.नलवडे, उपप्राचार्य टी.के.सरगर, एस .एन. इनामदार, सर्जेराव शेटके, के.बी.कोळी आदी उपस्थित होते.

विद्यापीठ हायस्कूल

एअर एन.सी.सी ट्रप १६ च्या कॅडेटमार्फत विद्यापीठ हायस्कूलमध्ये आंतरराष्ट्रीय योग दिन साजरा झाला. कार्यक्रमाच्या अध्यक्षस्थानी मुख्याध्यापक बी.डी. कुंभार होते. एन.सी.सी द्वितीय वर्षाच्या ५० कॅडेटनी योगासनाची प्रात्यक्षिके करून दाखवली. त्यांना कमांडिंग ऑफिसर विंग कमांडर सी.वाय. महाजन, एन.सी.सी. ऑफिसर आर. व्ही. रोकडे, उपप्राचार्य के.पी. वायफळकर यासह शिक्षक, प्राध्यापक, शिक्षकेतर कर्मचारी, विद्यार्थी उपस्थित होते.





Yoga and Meditation: NCC activity





Yoga Club: Lecture and Demonstration by Dr. K.B.Koli

# 7) Personal Counseling

It is continuous process in student centric system. Our Teachers are engaged in such activity with full devotion.



| Is  | sne No. 1: Guide       | ance to release of stress rel