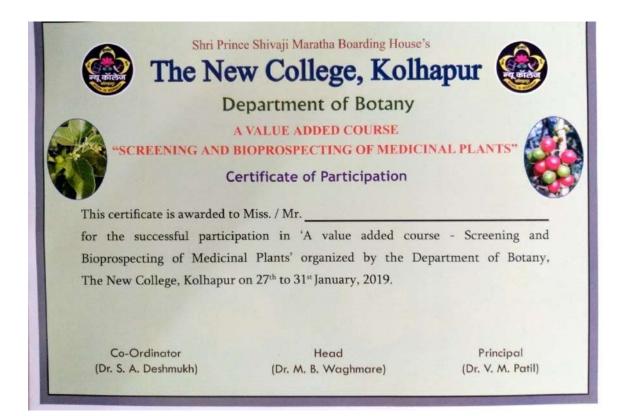

r proper identification of the medicinal plants.
- 2. Preparation of the Herbaria
- Technique involved in the herbarium preparation.
- Medicinal plants from the Western Ghats region
   Introduction to geographical aspects and topographical aspects of the Western Ghats.
- 4. To evaluate the antioxidant potential in plant samples.
  - Antioxidant Assays: H<sub>2</sub>O<sub>2</sub> radical scavenging activity, Nitric oxide radical scavenging activity, total antioxidant capacity.
  - ii. Non enzymatic antioxidants: proline, total polyphenol content, flavonoids.
- 5. Cytotaxonomical studies in medicinal plants.
- 6. Package and practices in some common medicinal plants e.g. Ginger.

Head The Department of Botany The New College, KOLHAPUR



Principal The New College, Kolhapur

### Certificate



## **Biochemical Techniques**

## (2018-19)

### **Biochemical Techniques**

### Permission letter

Smt. J. S. Kshirsagar Department of Chemistry Date : 25-02-2019

To,

The Principal

The New College, Kolhapur

Subject : Permission regarding to start Value Added Course on 'Biochemical Techniques'

Respected Sir,

Happy to inform that Department of Chemistry want to start the value added course on 'Biochemical Techniques'. I request you please give permission to start the same course.

Thanking you,

Yours Faithfully

Trach

(Smt. J. S. Kshirsagar)

HEAD, Department of Chemistry, The New College, Kolhapur.

allent 26/2

Syllabus for Value added Course:

"BIOCHEMICAL TECHNIQUES"

- 1. Role of IR and UV-Visible spectroscopy in analysis of bioorganic molecules (8h) Principle of IR and UV-vi