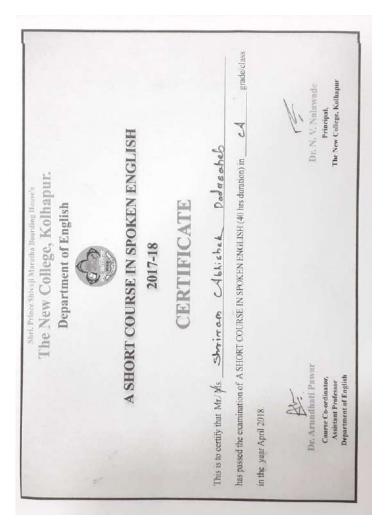

|                                              | 64                                    |

Khalik Ayesha Balechand Chavan Divya Mahesh Gaikwad Manali Sanjay Powar Tejaswini Bhagwan Patil Purya Ravindra Mendgule Akshata Uday Jangam Pragati Vijay Ghunake Nikita B Varang Vaishnavi Jaysing Patil Vaibhav Namdev Patil Darshana Sardar Pinjare Shivani Sambhaji Patil Pratiksha Akaram l Dr. A. J. Pawar Co-ordinator

## Certificate



**Proof Reading** 

(2018-19)

## Proof Reading

## Permission letter

| Dr. (Smt.) St<br>B.Com., M.S.W.,                   | पुगन कू. बुवा<br>उब्सु, डी.ए.ई.,डी.पी.ई.,पी.एव.डी.<br>uman K. Buwa,<br>DAL DP.L. Ph.D.<br>OR & HEAD                                            | Estil. 1962<br>NAAC"A" Grade                                                                                                                                                                                                                                                                                                         | शिवाजी विद्यापीठ, कोल्छ)<br>आजीवन अध्ययन व विस्तार<br>SHIVAJI UNIVERSITY<br>DEPARTMENT OF LIFT<br>EXTENSION