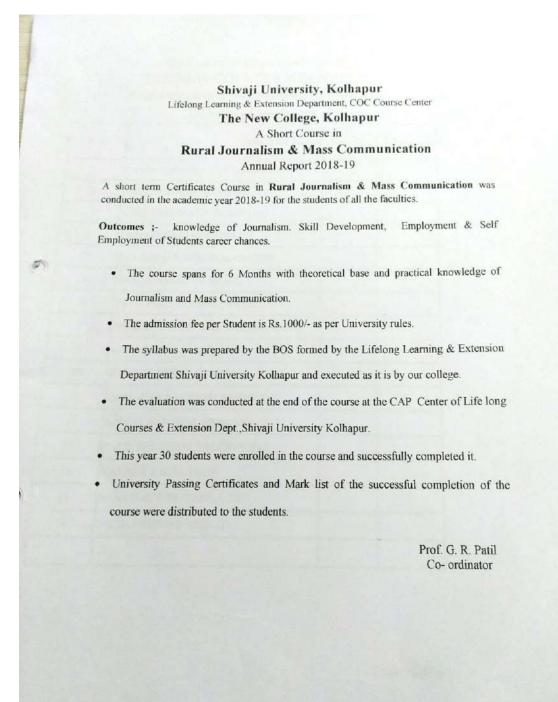

|         |
| 43  | SURVE SHIVANI SATISH           | 5.5.54          | E- 5.550               | HE 35.  |
| 44  | TATE DIPEEKA NARAYAN           | DEH.            | Digf                   | 1.      |
| 45  | TELAVI DIKSHA DEELIP           | Jaui            | - Autor                | M       |
| 46  | TIPUGADE AVADHUT BABASO        |                 |                        |         |
| 47  | YADAV PRAJAKTA RAJESH          |                 | 0                      | 1. 5    |
|     | Total Pres                     | ent Cyss        | KW ty                  | D fuena |
|     | Name Of the Lectu              | ırer            |                        |         |
|     | Sign Of the Lectu              | irer            |                        |         |

#### **Course Outcome**



### **Result sheet**

| 1                                                                                                                          |                   |        | 1                       |                                |                                |        |                        |                            | 1                                 | _                    |                | _      |         |              |      |             |     |
|----------------------------------------------------------------------------------------------------------------------------|-------------------|--------|-------------------------|--------------------------------|--------------------------------|--------|------------------------|----------------------------|------------------