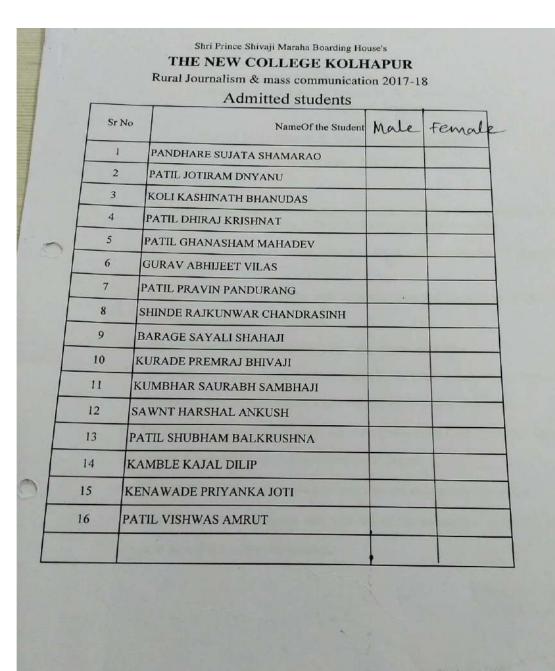

|    | 19 Sadolikar Revati Kishor                                                        |     |
|    | 20 Sutar Amol Anandrao                                                            |     |
|    | 21 Hande Saiee Satish                                                             |     |
|    | 22 Killedar Shivani Tanaji                                                        |     |
|    | 23 Dalavi Abhijeet Bhikaji                                                        |     |

| 24 | Palkar Shamal Shivaji     |   |
|----|---------------------------|---|
| 25 | Arade Ashwini Namdev      |   |
| 26 | Patil Snehal Suresh       |   |
| 27 | Miraje Pooja Yashwant     |   |
| 28 | Pawar Apurwa Vikas        |   |
| 29 | Patil Anuja Balaso        |   |
| 30 | Pendurka Sayali Raghunath | 1 |



Project Officer

Shri Prince Shivaji Maraha Boarding House's

# THE NEW COLLEGE KOLHAPUR

Rural Journalism & mass communication 2016-17

Admitted students

| Sr No | NameOf the Student             | Mal  | e | Fem | ala |
|-------|--------------------------------|------|---|-----|-----|
| 1     | ADULKAR DIPALI BHIKAJI         |      |   | F   |     |
| 2     | ADULKAR RUPALI BABURAO         |      |   | F   |     |
| 3     | BACHANKAR ASMITA VILAS         |      |   | F   |     |
| 4     | BHOI PALLAVI BANDOPANT         |      |   | F   |     |
| 5     | BODAKE JYOTI LAKHU             |      |   | F   |     |
| 6     | CHAVAN ANIL MALLU              | n    | 2 |     |     |
| 7     | CHAVAN POOJA DATTATRAY         |      |   | F   | =   |
| 8     | CHIKHALAKI PRANITA SIDHAPPA    |