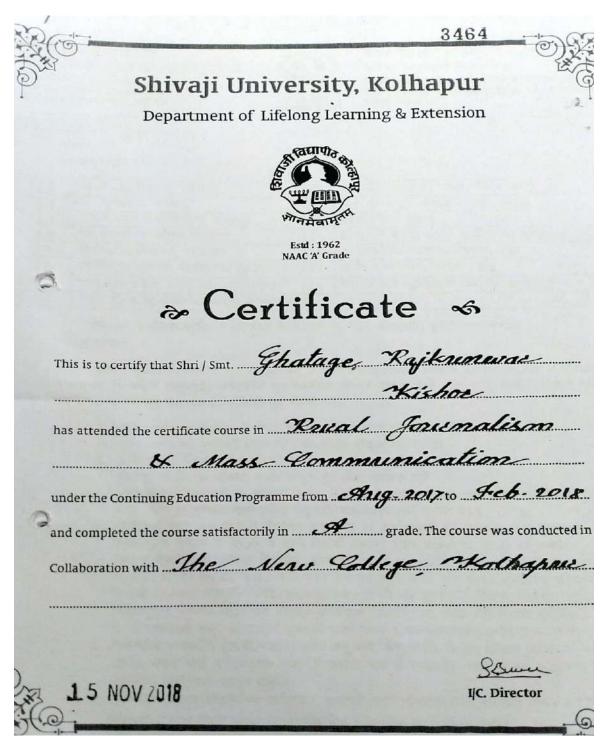

& Self Employment of Students career chances.

- The course spans for 6 Months with theoretical base and practical and knowledge of Journalism and Mass Communication.
- The admission fee per Student is Rs. 1000/- as per University rules.
- The syllabus was prepared by the BOS formed by the Lifelong Learning & Extension Department Shivaji University Kolhapur and executed as it is by our college.
- The evaluation was conducted at the end of the course at the CAP Center of Life long Courses & Extension Dept., Shivaji University Kolhapur.
- This year 47 students were enrolled in the course and successfully completed it.
- University Passing Certificates and Mark list of the successful completion of the course were distributed to the students.

Prof. G. R. Patil Co-ordinator

### Certificate



# Library Management (2014-19)

### **Library Management**

### **Permission Letter**

हों. गोरखनाथ नामदेव कांबळे. प्रीय आणि निरंतर शिवाण व विश्लार कार्य विभाग, ज्यारी संचालक व विभागप्रमुख एम ए.एम फील पीएव हो शिवाजी विद्यापीठ, कोल्हापूर - ४९६ ००४ E Thinks Dr. Gorakhnath N. Kamble, <sup>M. AMPBERD</sup> <sup>J.C.</sup> DIRECTOR & HEAD DEPARTMENT OF ADULT AND CONTINUING IDUCATION & EXTENSION WORK, SHIVAJI UNIVERSITY, KOLHAPUR - 416 004 Prominin एसयु/एसीई/हरले 12. 94/08/2098 Assessment in NAAL (2009) 11 - CO - C'A पति. सारं प्राद्याही JEISTIM WITH 250 विषय :- ग्रंथालय व्यवस्थापन प्रमाणपत्र अभ्यासक्रम (३ महिने कालावधी) सरू करणेवावत... आपण मागणी केल्याप्रमाणे प्रौढ आणि निरंतर शिक्षण व विस्तार कार्य विभागामार्फत आपणास विस्तार कार्य विभागमार्थ आती आहे महोदय/महोदया. यंथालय व्यवस्थापन प्रमाणपत्र