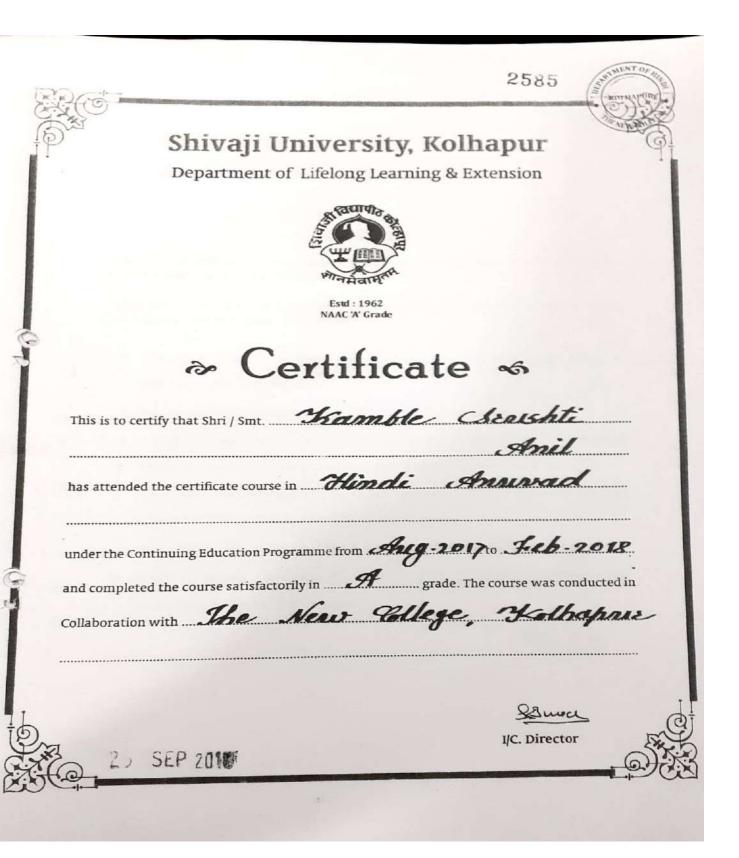

abus prescribed the University.
- The evaluation was conducted at the end of the course with 200 mark exam that consisted of Theory Paper (100 Marks), Project work (60marks) and Oral test (40 marks). The students were given grades based on their performance.
- This year 13 students were enrolled in the course and successfully completed it.
- Certificates of the successful completion of the course were distributed to the students.

Co-ordinator & Head

Ms.C.C.Chavan

Course Outcome

# **Course Outcome**

- Students were introduced to the art of translation.
- Students developed their translation skills in Hindi.
- Students were trained into theoretical and practical aspects of translation.
- Students received employability skills through the knowledge of translation in Hindi.

Certificate



**Event Management** 

(2017-19)

### **Event Management**

### **Permission Letter**



- १२. तज्ज्ञ व्यक्ती, प्रकल्प अधिकारी, शिपाई यांचे मानधन व इतर खर्चाच्या तपणीलासाठी सोबत जोडलेले आर्थिक प्रारुप पाहुन त्यानुसार प्राचार्यांच्या मान्यतेने योग्य ती कार्यवाही करावी
- १३. या अभ्यासकमाच्या माहिती पत्रकाची (Prospectus) योग्य ते णुल्क भरून (र. ५०/- प्रत्येकी) त्या मधील प्रवेश अर्जावरच प्रवेश देण्यात यावा. यासाठी माहिती पत्रके विद्यार्थी संस्येच्या प्रमाणात डी. डी. ने अथवा रोख रक्कम अदा करुन शिवाजी विद्यापीठ कंस्युमर्स् स्टोअर्स, अनैक्स् बिल्डींग, येथून च्यावीत
- १४. अभ्यासकम सुरु करण्यासाठी किमान १० विद्यार्थी संख्या आवश्यक आहे.
- १५ सर्व प्रत्रव्यवहार मा. प्राचार्य / संचालक यांच्या सहीनेच करण्यात यावा.
- १६. अपुरी माहिती व योग्य त्या कागदपत्रांची पुर्तता नसल्यास कोणत्याही कागपत्रांचा स्वी